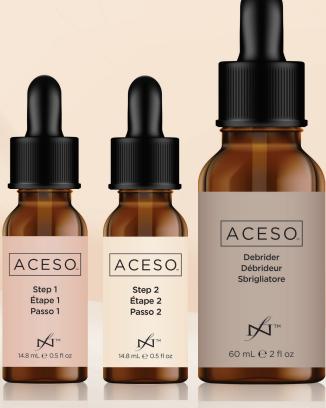

#### Includes:

- 1- ACESO™ Step 1 14.3 mL / 0.5 fl oz
- 1- ACESO™ Step 2 14.3 mL / 0.5 fl oz
- 1- ACESO™ Debrider 60 mL / 2 fl oz
- 1- ACESO™ Direction For Use Leaflet

A Salon Solution designed to provide support to the symptoms of some common nail conditions by penetrating through the nail plate onto the nail bed and the surrounding soft tissue.

### **ACESO Step 1**

Applied to the surface and/or under the nail plate onto the nail bed.

Step One's natural actives include:

Tea Tree Oil, Clove, and Betaine.

### ACESO Step 2

Applied to the soft tissue around the nail plate and between the fingers and toes.

Step Two's natural actives include:

Tea Tree, Clove, Tannic Acid, and Prolomine

#### **ACESO Debrider**

- Debrider is used to "flush out" dead tissue and debris between the nail plate and nail bed.
- Debrider aids in allowing new nail growth to more quickly attach.

Debrider's natural actives include: Quillaja