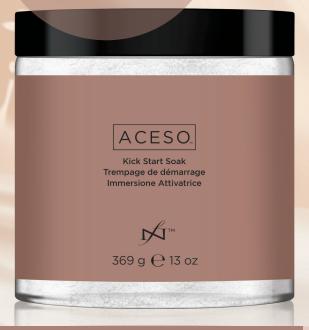

### **ACESO Kick Start Soak**

Kick Start Soak prepares the feet/nails in the salon to effectively begin the ACESO System. It utilizes natural bio-actives and oil absorbers. Kick Start Soak's natural actives include: Quillaja, Tea Tree Oil, Clove, and Citric Acid