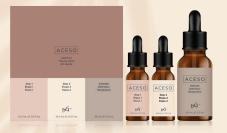

ACESO™ CLIENT KIT, Item# 4044

#### Includes:

- 1- ACESO™ Step 1 14.3 mL / 0.5 fl oz
- 1- ACESO™ Step 2 14.3 mL / 0.5 fl oz
- 1- ACESO™ Debrider 60 mL / 2 fl oz
- 1- ACESO™ Direction For Use Leaflet

A Salon Solution designed to provide support to the symptoms of some common nail conditions by penetrating through the nail plate onto the nail bed and the surrounding soft tissue.